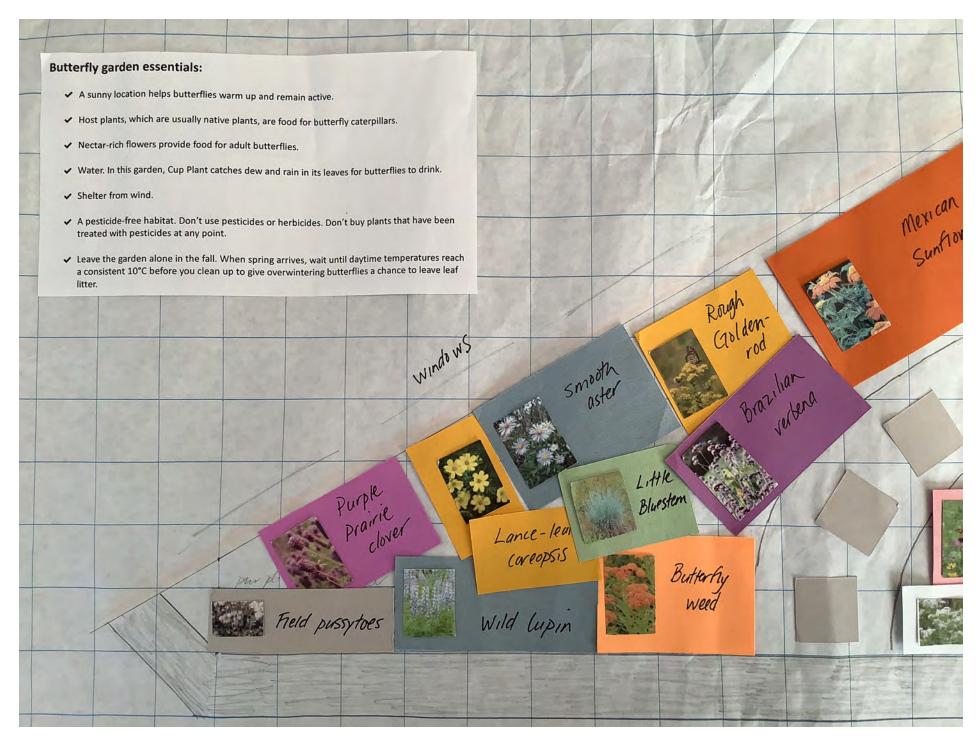

## Churchill Alternative School Butterfly Garden: Plan and Plant List

Plants included in the butterfly garden, listed by bloom time and flower colour. \* indicates a non-native or non-local plant.

1