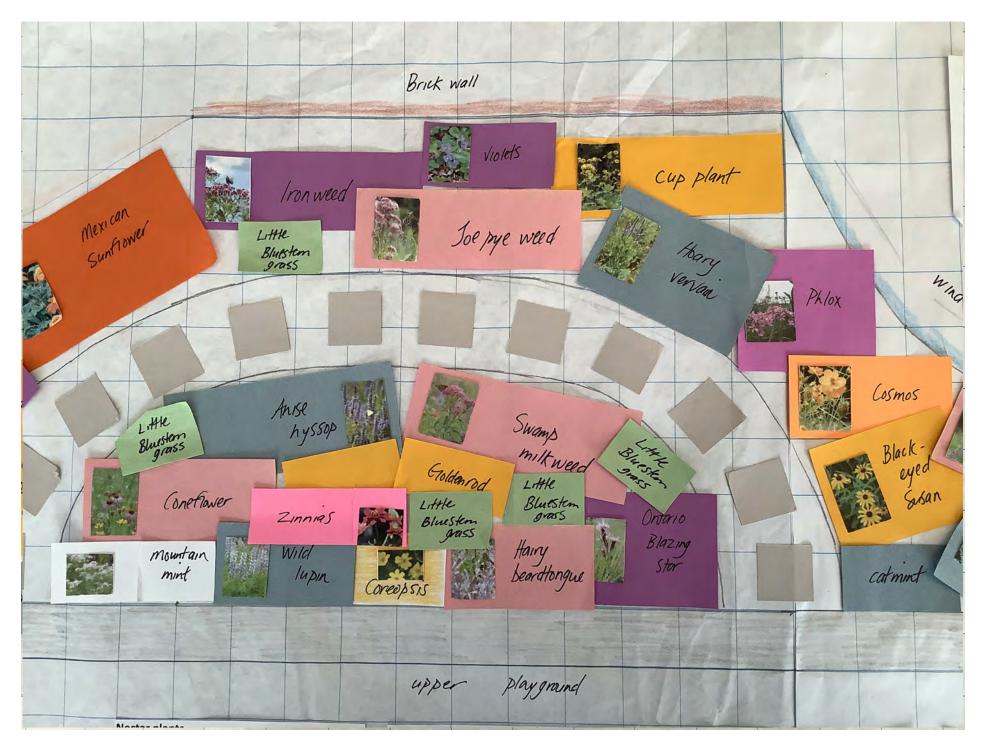

## Churchill Alternative School Butterfly Garden: Plan and Plant List

Plants included in the butterfly garden, listed by bloom time and flower colour. \* indicates a non-native or non-local plant.

1