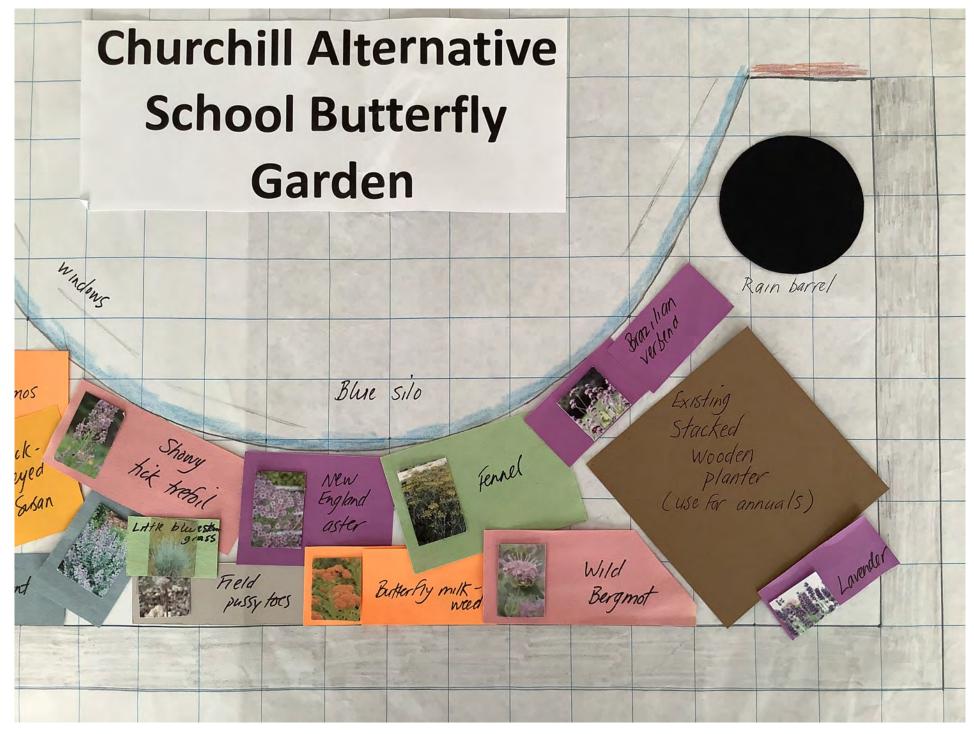

## Churchill Alternative School Butterfly Garden: Plan and Plant List

Plants included in the butterfly garden, listed by bloom time and flower colour. \* indicates a non-native or non-local plant.

1